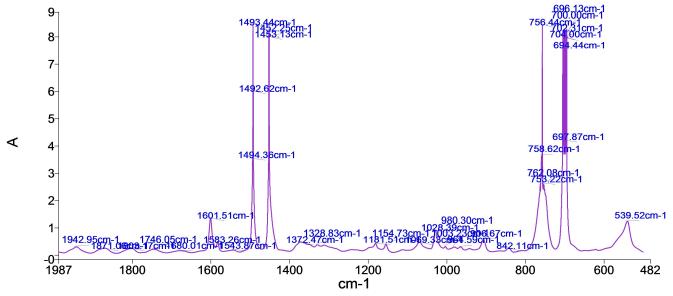

## **Spectrum**

| Name | Description                                  |  |
|------|----------------------------------------------|--|
| 1    | Sample 017 By ir Date Wednesday, May 13 2015 |  |

## **Summary**

| Sample Name | Description                                  | Quality                                                           |
|-------------|----------------------------------------------|-------------------------------------------------------------------|
| 1           | Sample 017 By ir Date Wednesday, May 13 2015 | The Quality Checks give rise to multiple warnings for the sample. |