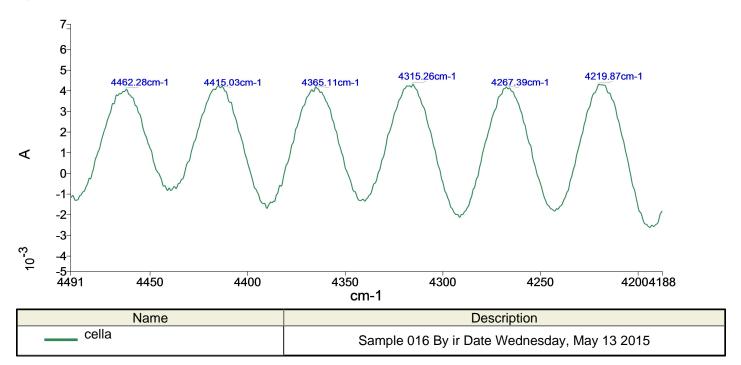

## Summary

| Sample Name | Description                                     | Quality                                                           |
|-------------|-------------------------------------------------|-------------------------------------------------------------------|
| cella       | Sample 016 By ir Date Wednesday, May 13<br>2015 | The Quality Checks give rise to multiple warnings for the sample. |