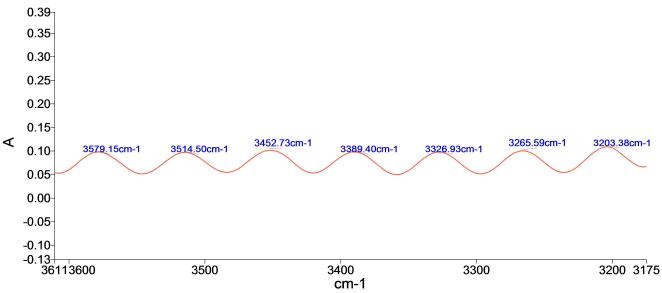

Report Location C:\Users\Didattica\Desktop\chim\_fis\_2\2015\b3c3\polistirene\_frange.pdf user

Report Date Thursday, May 07, 2015 10:50 AM

## **Spectrum**



| Name   | Description                                 |
|--------|---------------------------------------------|
| frange | Sample 063 By ir Date Thursday, May 07 2015 |

## **Summary**

| Sample Name | Description                                 | Quality                                                           |
|-------------|---------------------------------------------|-------------------------------------------------------------------|
| frange      | Sample 063 By ir Date Thursday, May 07 2015 | The Quality Checks give rise to multiple warnings for the sample. |