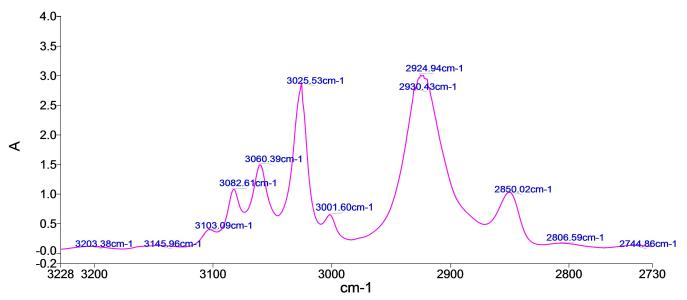

## **Spectrum**

| Name | Description                                 |  |
|------|---------------------------------------------|--|
| 2    | Sample 063 By ir Date Thursday, May 07 2015 |  |

## **Summary**

| Sample Name | Description                                 | Quality                                                           |
|-------------|---------------------------------------------|-------------------------------------------------------------------|
| 2           | Sample 063 By ir Date Thursday, May 07 2015 | The Quality Checks give rise to multiple warnings for the sample. |