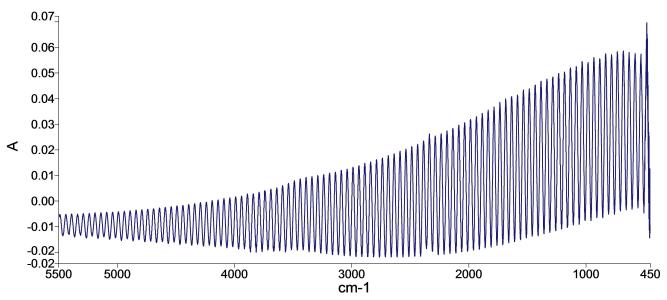

## **Spectrum**

| Name  | Description                                 |  |
|-------|---------------------------------------------|--|
| ir 62 | Sample 062 By ir Date Thursday, May 07 2015 |  |

## **Summary**

| Sample Name | Description                                 | Quality                                                           |
|-------------|---------------------------------------------|-------------------------------------------------------------------|
| ir 62       | Sample 062 By ir Date Thursday, May 07 2015 | The Quality Checks give rise to multiple warnings for the sample. |