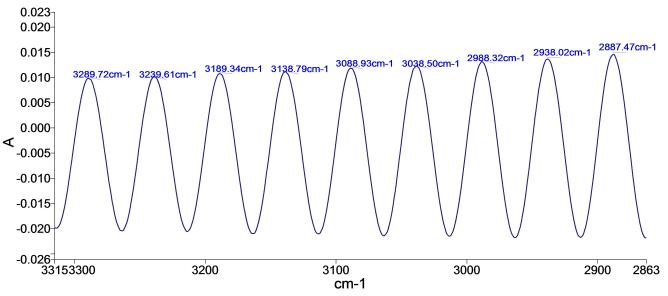

## **Report Details**

 $\label{lem:continuous} Report\ Location \\ C:\ Users\ Didattica\ Desktop\ chim\_fis\_2\ 2015\ b3c3\ cella.pdf$ 

Report Creator u

Report Date Thursday, May 07, 2015 10:45 AM

## **Spectrum**



| Name  | Description                                 |  |
|-------|---------------------------------------------|--|
| ir 62 | Sample 062 By ir Date Thursday, May 07 2015 |  |

## **Summary**

| Sample Name | Description                                 | Quality                                                           |
|-------------|---------------------------------------------|-------------------------------------------------------------------|
| ir 62       | Sample 062 By ir Date Thursday, May 07 2015 | The Quality Checks give rise to multiple warnings for the sample. |

## **Peak Table Spectrum**