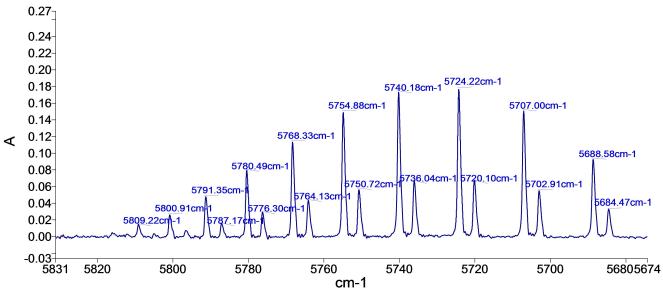

## **Spectrum**

| Name | Description                                 |  |
|------|---------------------------------------------|--|
| 1    | Sample 060 By ir Date Thursday, May 07 2015 |  |

## **Summary**

| Sample Name | Description                                 | Quality                                                           |
|-------------|---------------------------------------------|-------------------------------------------------------------------|
| 1           | Sample 060 By ir Date Thursday, May 07 2015 | The Quality Checks give rise to multiple warnings for the sample. |