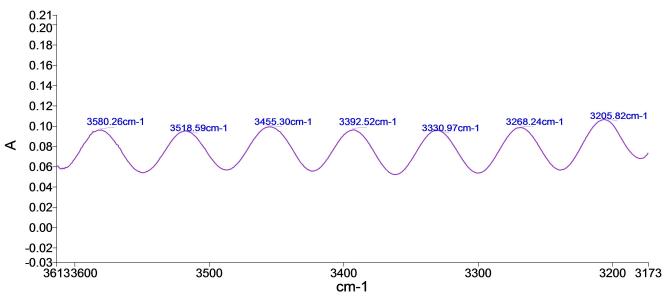

## **Spectrum**

| Name     | Description                               |
|----------|-------------------------------------------|
| spessore | Sample 003 By ir Date Monday, May 11 2015 |

## **Summary**

| Sample Name | Description                               | Quality                                                           |
|-------------|-------------------------------------------|-------------------------------------------------------------------|
| spessore    | Sample 003 By ir Date Monday, May 11 2015 | The Quality Checks give rise to multiple warnings for the sample. |