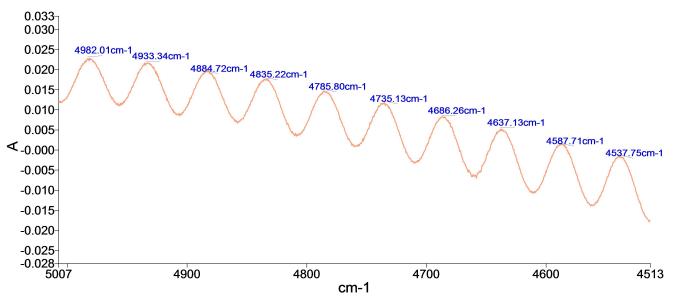

## **Spectrum**

| Name  | Description                               |
|-------|-------------------------------------------|
| cella | Sample 002 By ir Date Monday, May 11 2015 |

## **Summary**

| Sample Name | Description                               | Quality                                                           |
|-------------|-------------------------------------------|-------------------------------------------------------------------|
| cella       | Sample 002 By ir Date Monday, May 11 2015 | The Quality Checks give rise to multiple warnings for the sample. |