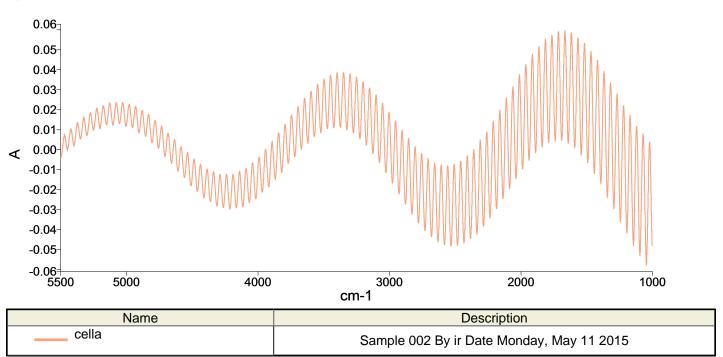

## Summary

| Sample Name | Description                                  | Quality                                                           |
|-------------|----------------------------------------------|-------------------------------------------------------------------|
| cella       | Sample 002 By ir Date Monday, May 11<br>2015 | The Quality Checks give rise to multiple warnings for the sample. |