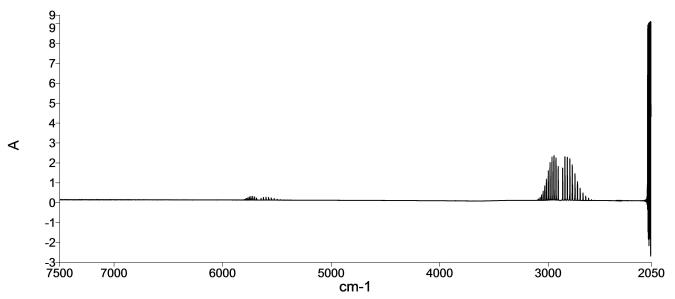

## **Spectrum**

| Name | Description                                 |  |
|------|---------------------------------------------|--|
| co   | Sample 002 By ir Date Monday, April 27 2015 |  |

## **Summary**

| Sample Name | Description                                 | Quality                                                           |
|-------------|---------------------------------------------|-------------------------------------------------------------------|
| СО          | Sample 002 By ir Date Monday, April 27 2015 | The Quality Checks give rise to multiple warnings for the sample. |