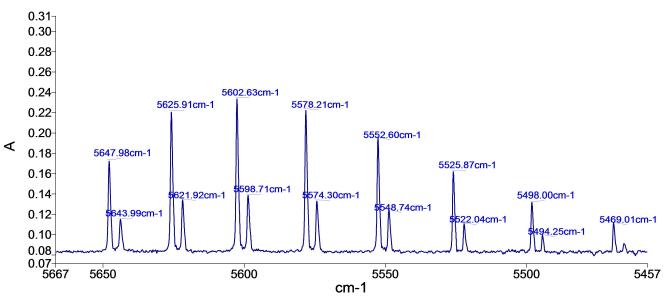

## **Spectrum**

| Name | Description                               |  |
|------|-------------------------------------------|--|
| 3    | Sample 073 By ir Date Monday, May 11 2015 |  |

## **Summary**

| Sample Name | Description                               | Quality                                                           |
|-------------|-------------------------------------------|-------------------------------------------------------------------|
| 3           | Sample 073 By ir Date Monday, May 11 2015 | The Quality Checks give rise to multiple warnings for the sample. |