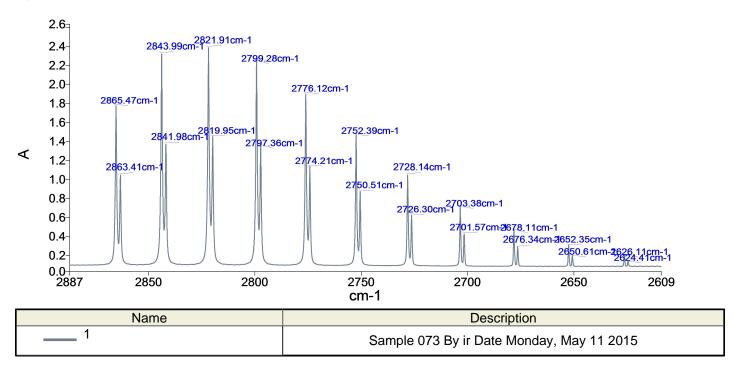

## Spectrum

## Summary

| Sample Name | Description                                  | Quality                                                           |
|-------------|----------------------------------------------|-------------------------------------------------------------------|
| 1           | Sample 073 By ir Date Monday, May 11<br>2015 | The Quality Checks give rise to multiple warnings for the sample. |