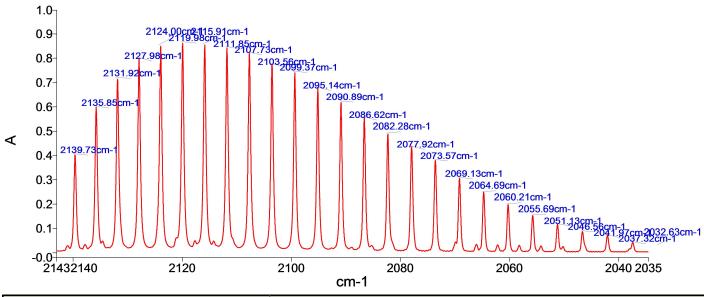

## **Spectrum**

| Name | Description                               |  |
|------|-------------------------------------------|--|
| 1    | Sample 072 By ir Date Monday, May 11 2015 |  |

## **Summary**

| Sample Name | Description                               | Quality                                                       |
|-------------|-------------------------------------------|---------------------------------------------------------------|
| 1           | Sample 072 By ir Date Monday, May 11 2015 | The Quality Checks do not report any warnings for the sample. |