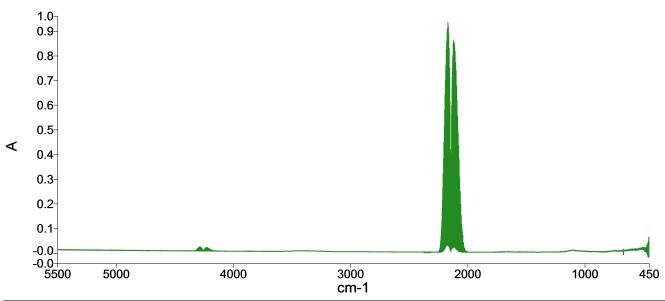

## **Spectrum**

| Name | Description                               |
|------|-------------------------------------------|
| co   | Sample 072 By ir Date Monday, May 11 2015 |
| 1    | Sample 072 By ir Date Monday, May 11 2015 |
| 2    | Sample 072 By ir Date Monday, May 11 2015 |
| 3    | Sample 072 By ir Date Monday, May 11 2015 |
| 4    | Sample 072 By ir Date Monday, May 11 2015 |